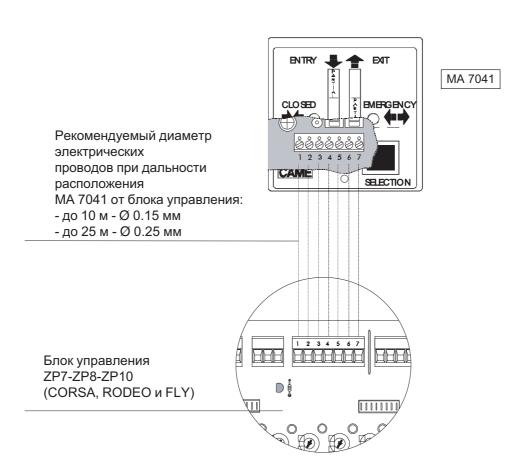

### УСТАНОВКА УСТРОЙСТВА

- 1) Отключить электропитание от автоматических дверей
- 2) Установить программатор МА 7041 в требуемом месте и подключить к нему электрические провода (рекомендации по выбору диаметра провода приведены на рисунке).
- 3) Подключить программатор МА 7041 к блоку управления, как показано на рисунке.

Примечание - Перемычку, установленную в блоке управления на контактах 1-3 необходимо удалить.