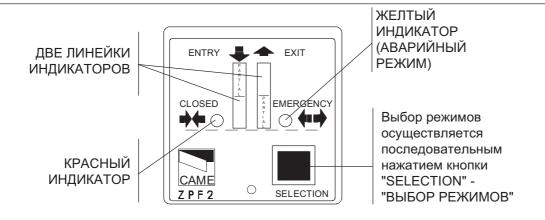

#### ФУНКЦИИ ПРОГРАММАТОРА РЕЖИМОВ РАБОТЫ

← EXIT (1)

FXIT

(2)

(3)

(4)

(5)

CLOSED

www.camerussia.ru e-mail: info@camerussia.ru

ENTRY 🗢 📤 EXIT

- Автоматическая работа на ВХОД и ВЫХОД (Бегущие огни по двум. линейкам индикаторов)
- ② Автоматическая работа только на ВЫХОД (Бегущие огни по линейке индикаторов EXIT)
- ③ Частичное открывание дверей (Бегущие огни по половине двух линеек индикаторов)
- (4) ДВЕРИ ЗАКРЫТЫ (Горит красный индикатор)
- (5) ДВЕРИ ОТКРЫТЫ (Горят две линейки индикаторов)
- ⑥ СИСТЕМА "АНТИПАНИКА" (Мигает желтый индикатор). В течение следующего цикла последовательных нажатий желтый индикатор погаснет и система "АНТИПАНИКА" выключится $^{(1)}$ .
  - "ДВЕРИ ЗАКРЫТЫ"