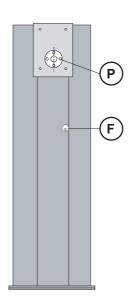

"Левый" шлагбаум

"Правый" шлагбаум

- А Верхний упор рычага редуктора
- В Блок микровыключателей
- С Рычаг редуктора
- D Нижний фиксирующий болт
- Е Нижний упор рычага редуктора
- F Замочная скважина для ключа разблокировки
- Р Крепление фланца

Если обстоятельства требуют переделки шлагбаума с правого на левый, необходимо выполнить следующую последовательность операций:

- 1) Снять дверцу корпуса шлагбаума открыв ее ключом.
- 2) Разблокировать редуктор: вставить ключ в замочную скважину (F) и повернуть на 180°.
- 3) Вручную поднять стрелу шлагбаума в полностью открытое положение.
- 4) Снять нижний конец пружины с крюка. Открутить болт, крепящий ее к рычагу редуктора. Снять пружину.
- 5) Открутить два самореза и снять блок микровыключателей (В).
- 6) Открутить нижний фиксирующий болт (D) и нижний упор рычага редуктора (E).
- 7) Повернуть рычаг редуктора на 90° по часовой стрелке.
- 8) Переставить верхний упор рычага редуктора (А) в противоположное отверстие (предварительно открутив фиксирующий болт).
- 9) Завернуть нижний упор рычага редуктора (Е) в левом отверстии и зафиксировать его болтом (D).
- 10) Заблокировать редуктор, повернув ключ в замочной скважине (F).
- 11) Отвернуть четыре болта на фланце (Р) и переставить его в открытую позицую (фланец в вертикальном положении). Закрепить фланец.
- 12) Переставить блок микровыключателей на противоположную сторону и поменять местами провода микровыключателей (белый открывание, красный закрывание).
- 13) Изменить полярность подключения двигателя к блоку управления. Поменять местами клеммы U и V (для шлагбаума G2500) или M и N (для шлагбаума G4000/1).
- 14) Укрепить верхний конец пружины болтом, а нижний одеть на крюк.
- 15) Выполнить монтаж шлагбаума в соответствие с инструкцией.