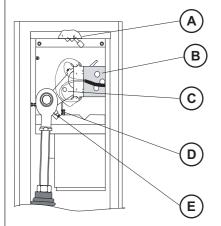

"Левый" шлагбаум

"Правый" шлагбаум

- А Верхний упор рычага редуктора
- В Блок микровыключателей
- С Рычаг редуктора
- D Нижний фиксирующий болт
- Е Нижний упор рычага редуктора
- F Замочная скважина для ключа разблокировки
- Р Крепление фланца

Если обстоятельства требуют переделки шлагбаума с правого на левый, необходимо выполнить следующую последовательность операций:

- 1) Снять дверцу корпуса шлагбаума открыв ее ключом.
- 2) Разблокировать редуктор: вставить ключ в замочную скважину (F) и повернуть на 180°.
- 3) Вручную поднять стрелу шлагбаума в полностью открытое положение.
- 4) Снять нижний конец пружины с крюка. Открутить болт, крепящий ее к рычагу редуктора. Снять пружину.
- 5) Открутить два самореза и снять блок микровыключателей (В).
- 6) Открутить нижний фиксирующий болт (D) и нижний упор рычага редуктора (E).
- 7) Повернуть рычаг редуктора на 90° по часовой стрелке.
- 8) Переставить верхний упор рычага редуктора (А) в противоположное отверстие (предварительно открутив фиксирующий болт).
- 9) Завернуть нижний упор рычага редуктора (Е) в левом отверстии и зафиксировать его болтом (D).
- 10) Заблокировать редуктор, повернув ключ в замочной скважине (F).
- 11) Отвернуть четыре болта на фланце (Р) и переставить его в открытую позицую (фланец в вертикальном положении). Закрепить фланец.
- 12) Переставить блок микровыключателей на противоположную сторону и поменять местами провода микровыключателей (белый открывание, красный закрывание).
- 13) Изменить полярность подключения двигателя к блоку управления. Поменять местами клеммы U и V (для шлагбаума G2500) или M и N (для шлагбаума G4000/1).
- 14) Укрепить верхний конец пружины болтом, а нижний одеть на крюк.
- 15) Выполнить монтаж шлагбаума в соответствие с инструкцией.