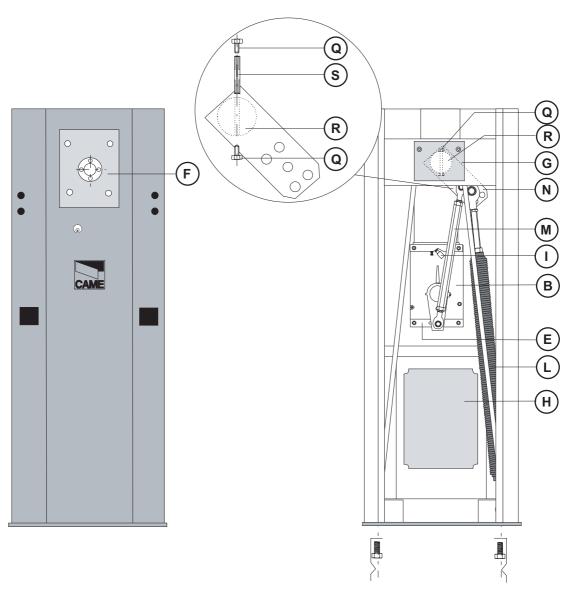

"Левый" шлагбаум

"Правый" шлагбаум

- А Верхний упор рычага редуктора
- В Блок микровыключателей
- С Рычаг редуктора
- D Нижний фиксирующий болт
- Е Нижний упор рычага редуктора
- F Замочная скважина для ключа разблокировки
- Р Крепление фланца

- В Корпус редуктора
- С Замочная скважина для ключа разблокировки
- Е Нижний упор рычага редуктора
- F Крепление фланца
- **G** Блок микровыключателей
- Н Блок управления
- I Верхний упор рычага редуктора
- L Пружины
- М Передающий рычаг
- N Рычаг
- Q Болт
- R Вал
- S Втулка