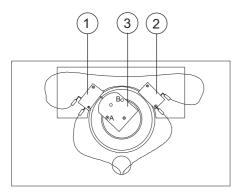

- 1 Микровыключатель открывания
- 2 Микровыключатель закрывания
- 3 Фиксатор микровыключателей

Management quality certificate DIN EN ISO 9001

12 100 8953

Гамма продукции САМЕ включает в себя:
Автоматику для раздвижных/откатных ворот
Автоматику для распашных ворот
Автоматику для гаражных и секционных ворот
Автоматику для рольставен и промышленных ворот
Автоматику для парковок и дорожные шлагбаумы
Автоматические раздвижные и распашные двери
Системы контроля доступа
Оборудование управления и безопасности