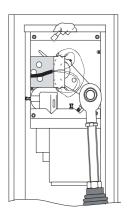

- В Корпус редуктора
- С Замочная скважина для ключа разблокировки
- Е Нижний упор рычага редуктора
- F Крепление фланца
- **G** Блок микровыключателей
- Н Блок управления
- I Верхний упор рычага редуктора
- L Пружины
- М Передающий рычаг
- N Рычаг
- Q Болт
- R Вал
- S Втулка

Если обстоятельства требуют переделки шлагбаума с правого на левый, необходимо выполнить следующую последовательность операций:

- 1) Снять дверцу корпуса шлагбаума открыв ее ключом.
- 2) Разблокировать редуктор: вставить ключ в замочную скважину (С) и повернуть на 180°.
- 3) Вручную поднять стрелу шлагбаума в полностью открытое положение.
- 4) Снять нижние концы пружин (L) с крюков. Открутить болты, крепящие их к рычагу редуктора. Снять пружины.
- 5) Снять передающий рычаг (M) с рычага (N), открутив крепящий его болт.
- 6) Открутить болты (Q), вынуть втулку (S) и снять рычаг (N) с вала (R).
- 7) Повернуть вал (R) на 180° по часовой стрелке.

- 8) Повернуть рычаг (N) на 90° по часовой стрелке. Установить втулку (S) и зафиксировать ее болтами (Q).
- 9) Изменить положение упоров (Е и І) на противоположное.
- 10) Заблокировать редуктор, повернув ключ в замочной скважине (С).
- 11) Закрепить передающий рычаг (M) на рычаге (N). Установить на место пружины (L).
- 12) Снять крышку микровыключателей (G) и переместить фиксатор микровыключателей в отверстие (A).
- 13) Поменять местами провода микровыключателей (белый открывание, красный закрывание).
- 14) Изменить полярность подключения двигателя к блоку управления. Поменять местами клеммы М и N.
- 15) Выполнить монтаж шлагбаума в соответствие с инструкцией.