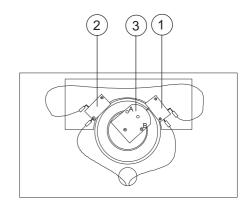

- 1 Микровыключатель открывания
- 2 Микровыключатель закрывания
- 3 Фиксатор микровыключателей

Management quality certificate DIN EN ISO 9001

12 100 8953

Гамма продукции САМЕ включает в себя:
Автоматику для раздвижных/откатных ворот
Автоматику для распашных ворот
Автоматику для гаражных и секционных ворот
Автоматику для рольставен и промышленных ворот
Автоматику для парковок и дорожные шлагбаумы
Автоматические раздвижные и распашные двери
Системы контроля доступа
Оборудование управления и безопасности