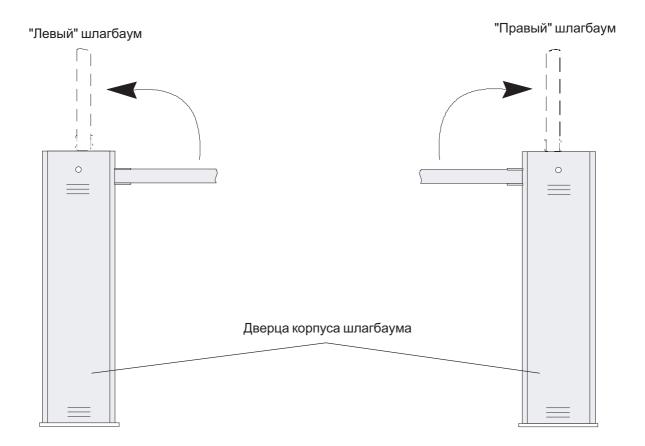

## Переделка шлагбаумов с "ПРАВОГО" на "ЛЕВЫЙ"

**ВНИМАНИЕ!** Шлагбаум рекомендуется устанавливать таким образом, чтобы доступ к дверце корпуса был возможен только со стороны территории объекта (если нет никаких других условий или требований заказчика).

Перед заказом шлагбаума необходимо определить нужный тип ("Правый" или "Левый").

- "Левый" шлагбаум (SX) это значит, что корпус установлен слева от проезда (если смотреть со стороны территории объекта).
- "Правый" шлагбаум (DX) это значит, что корпус установлен справа от проезда (если смотреть со стороны территории объекта).